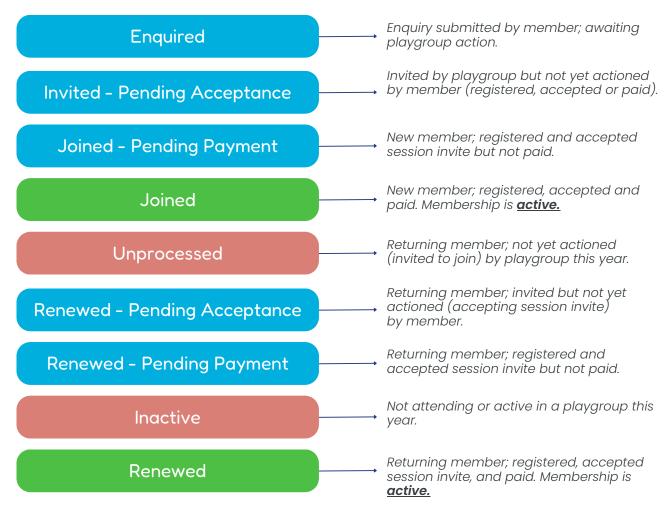

### **MEMBERSHIP STATUS**

# THIS REFERS TO THE MEMBER'S OVERALL STATUS IN THE PLAYGROUP WA SYSTEM.

### **STATUS AT PLAYGROUP**

#### THIS REFERS TO THE MEMBER'S STATUS SPECIFICALLY AT YOUR PLAYGROUP.

| Processed   | Playgroup has taken action (invited or<br>renewed member); now awaiting the<br>member's response.                           |
|-------------|-----------------------------------------------------------------------------------------------------------------------------|
| Unprocessed | No action taken by playgroup yet;<br>member still needs to be renewed, invited,<br>or marked as not attending by playgroup. |