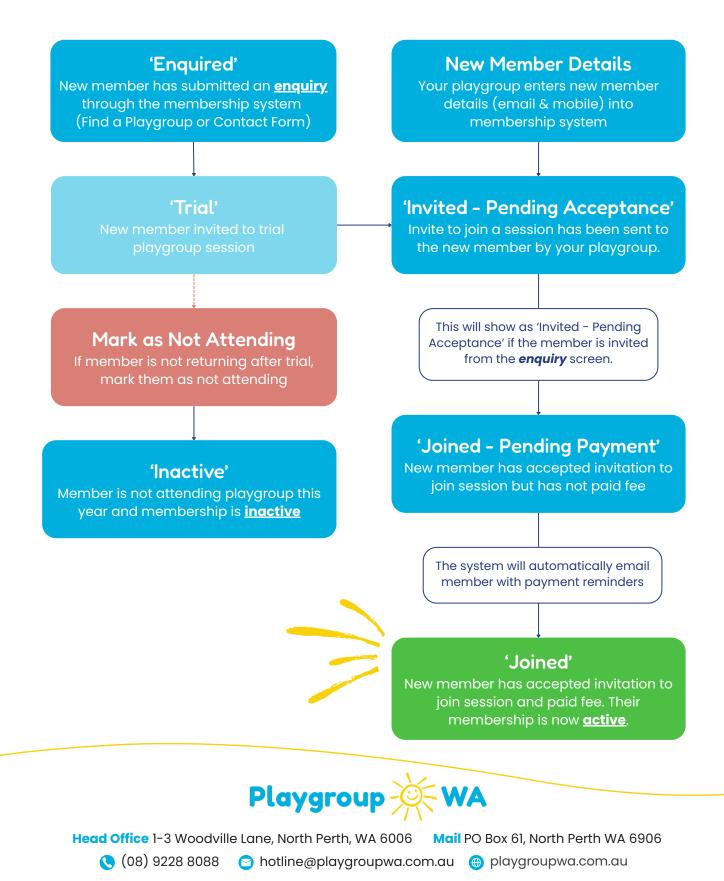

## **New Member**

### THIS IS A MEMBER THAT HAS NOT ATTENDED PLAYGROUP IN PREVIOUS YEARS AND IS NEW TO THE SYSTEM.

New members can submit an enquiry on '<u>Find a Playgroup</u>'. Playgroups can enter new member details manually, or send the family your own <u>**Playgroup Contact Form**</u> (click to find out how to get your contact form link)