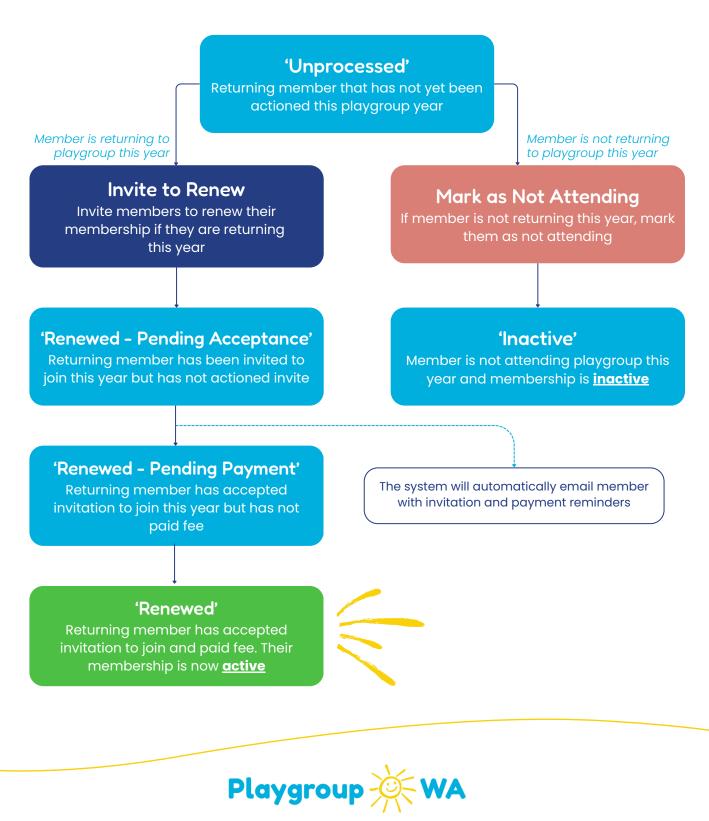

# **Returning Member**

### THIS IS A MEMBER THAT ATTENDED PLAYGROUP IN THE PREVIOUS YEAR AND ARE RETURNING THIS PLAYGROUP YEAR.

Playgroup members' detail will already exist in the system. Their status will automatically switch to '**Unprocessed'** in the new playgroup year